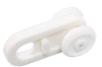

are supplied at a quantity of 12 per linear metre.

#### Benefits:

This heavy duty white aluminium track can be used for many large/heavy curtain applications, both commercial and domestic, requiring cord drawn operation. Suited for both top and face-fixing scenarios, and can be used as a curved track, this best-selling cord drawn solution finds a home in a wide variety of environments.

#### **Options:**

Can be bent. Available in any RAL colour of your choice.

#### Specification:

The YewdaleVitesse® 7400W cord drawn curtain track as manufactured by Yewdale, +44 (0)1268 570900. Heavy duty aluminium track with white powder-coated finish and top / face-fix brackets as applicable. Complete with end-pulleys, operating cord, and heavy duty roller runners at 12 per metre.

#### Top Fix:





**8502** roller runner

#### Face Fix:



(Optional extension brackets up to 185mm)

# 7400W Specification Guide

| Fixing         | Bend          | Radius | Arch          | Sync Glide    | Max. Curtain |
|----------------|---------------|--------|---------------|---------------|--------------|
| Centres (Max.) | Compatibility | (Min.) | Compatibility | Compatibility | weight       |
| 600mm          | /             | 255mm  | X             | /             | 20kg         |



This product range comes with a full Lifetime Warranty as standard.