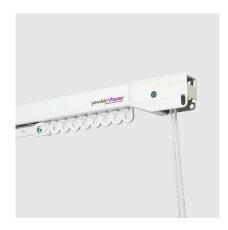

### 7400W Cord Drawn

#### **Features:**

The YewdaleVitesse® 7400W cord drawn curtain track can be top-fixed or face-fixed as standard. Its heavy duty white aluminium track, with a neat square design, is designed for use with large or heavy curtains. Heavy duty roller runners are supplied at a quantity of 12 per linear metre.

#### Benefits:

This heavy duty white aluminium track can be used for many large/heavy curtain applications, both commercial and domestic, requiring cord drawn operation. Suited for both top and face-fixing scenarios, and can be used as a curved track, this best-selling cord drawn solution finds a home in a wide variety of environments.