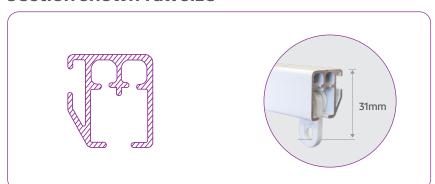

## Section shown full size

#### **Features:**

The YewdaleVitesse® 7400W cord drawn curtain track can be top-fixed or face-fixed as standard. Its heavy duty white aluminium track, with a neat square design, is designed for use with large or heavy curtains. Heavy duty roller runners are supplied at a quantity of 12 per linear metre.

#### Specification:

The YewdaleVitesse® 7400W cord drawn curtain track as manufactured by Yewdale, +44 (0)1268 570900. Heavy duty aluminium track with white powder-coated finish and top / face-fix brackets as applicable. Complete with end-pulleys, operating cord, and heavy duty roller runners at 12 per metre.