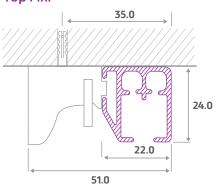

#### **Features:**

The YewdaleVitesse® 7400W cord drawn curtain track can be top-fixed or face-fixed as standard. Its heavy duty white aluminium track, with a neat square design, is designed for use with large or heavy curtains. Heavy duty roller runners are supplied at a quantity of 12 per linear metre.

#### Specification:

The YewdaleVitesse® 7400W cord drawn curtain track as manufactured by Yewdale, +44 (0)1268 570900. Heavy duty aluminium track with white powder-coated finish and top / face-fix brackets as applicable. Complete with end-pulleys, operating cord, and heavy duty roller runners at 12 per metre.