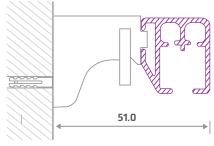

## Section shown full size

### 7400W Cord Drawn

#### **Features:**

The YewdaleVitesse® 7400W cord drawn curtain track can be top-fixed or face-fixed as standard. Its heavy duty white aluminium track, with a neat square design, is designed for use with large or heavy curtains. Heavy duty roller runners are supplied at a quantity of 12 per linear metre.

#### Top Fix:

**8502** roller runner

#### Face Fix:

(Optional extension brackets up to 185mm)