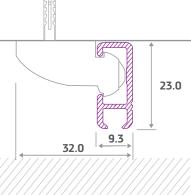

# Section shown full size

## 5600W Hand Drawn

### Specification:

The YewdaleVitesse<sup>®</sup> 5600W hand drawn curtain track as manufactured by Yewdale, +44 (0)1268 570900. Linear aluminium track with white powder-coated finish, fixed with face/top-fix brackets as applicable. Complete with end-stops, and gliders at 16 per metre.