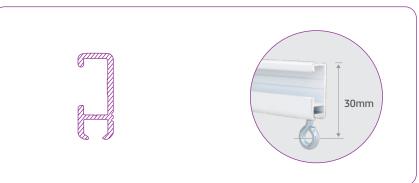

# Section shown full size

## 5600W Hand Drawn

#### Features:

The YewdaleVitesse<sup>®</sup> 5600W curtain track is hand drawn as standard. Its slim yet robust aluminium profile is designed to be used with medium-weight curtains, and in both face and top-fix applications. Gliders are supplied at a quantity of 16 per linear metre.