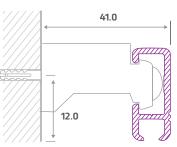

# Section shown full size

## 5600W Hand Drawn

#### Features:

The YewdaleVitesse<sup>®</sup> 5600W curtain track is hand drawn as standard. Its slim yet robust aluminium profile is designed to be used with medium-weight curtains, and in both face and top-fix applications. Gliders are supplied at a quantity of 16 per linear metre.