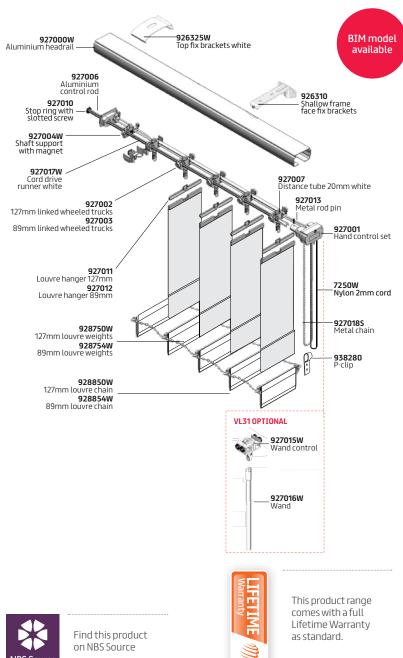

#### Features:

The YewdaleDefiant® VL30 premium profile vertical blind has a 40 x 25mm premium white aluminium head-rail with top-fix brackets and wheeled carrier trucks. The constant transport of the louvres is guaranteed by the precision made aluminium spindle shaft. Metal control chain operation with built in slip clutch for louvre tilt. Louvres are supplied in 127mm and 89mm widths with weights and white stabilising chain.

### Specification:

The YewdaleDefiant® VL30 premium profile vertical blind with chain control as manufactured by Yewdale, +44 (0)1268 570900. 40 x 25mm white powder-coated aluminium head-rail with tilt control by metal control chain and cord draw operation. Replaceable truck hooks, or spring metal truck hooks, with 127/89mm louvres in flame retardant fabric from the YewdaleDefiant® range, complete with louvre weights and white stabilising chain.