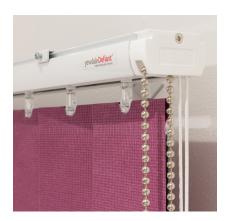

#### Features:

The YewdaleDefiant® VL30 premium profile vertical blind has a 40 x 25mm premium white aluminium head-rail with top-fix brackets and wheeled carrier trucks. The constant transport of the louvres is guaranteed by the precision made aluminium spindle shaft. Metal control chain operation with built in slip clutch for louvre tilt. Louvres are supplied in 127mm and 89mm widths with weights and white stabilising chain.

### Specification:

The YewdaleDefiant® VL30 premium profile vertical blind with chain control as manufactured by Yewdale, +44 (0)1268 570900. 40 x 25mm white powder-coated aluminium head-rail with tilt control by metal control chain and cord draw operation. Replaceable truck hooks, or spring metal truck hooks, with 127/89mm louvres in flame retardant fabric from the YewdaleDefiant® range, complete with louvre weights and white stabilising chain.