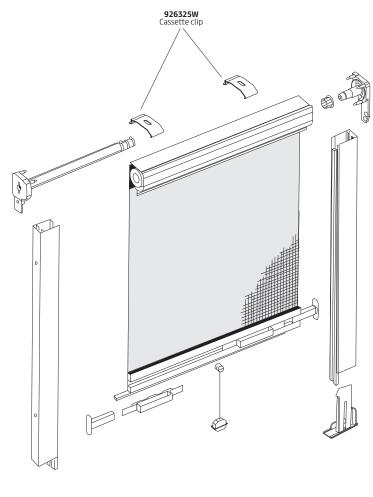

#### Features:

The YewdaleDefiant® F32 retractable insect screen with advanced slow-rise spring control ensures smooth and quiet operation. White metal universal brackets for secure top fixing with powder-coated extruded aluminium cassette and side guide channels. Rot-proof PVC coated fibreglass mesh is locked into the barrel and bottom bar profile.

### Specification:

The YewdaleDefiant® F32 retractable insect screen with advanced slow-rise spring operation as manufactured by Yewdale, +44 (0)1268 570900. Vandal resistant spring and decelerator mechanism is housed within white powder-coated aluminium cassette. Roll-up flame retardant, rot-proof PVC coated fibreglass mesh held securely inside guide channels and bottom bar. Supported by sturdy metal brackets.