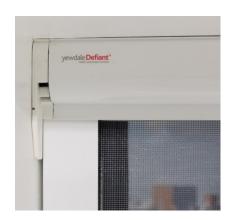

YewdaleDefiant® Insect Screens

#### Features:

The YewdaleDefiant® F32 retractable insect screen with advanced slow-rise spring control ensures smooth and quiet operation. White metal universal brackets for secure top fixing with powder-coated extruded aluminium cassette and side guide channels. Rot-proof PVC coated fibreglass mesh is locked into the barrel and bottom bar profile.

### Specification:

The YewdaleDefiant® F32 retractable insect screen with advanced slow-rise spring operation as manufactured by Yewdale, +44 (0)1268 570900. Vandal resistant spring and decelerator mechanism is housed within white powder-coated aluminium cassette. Roll-up flame retardant, rot-proof PVC coated fibreglass mesh held securely inside guide channels and bottom bar. Supported by sturdy metal brackets.