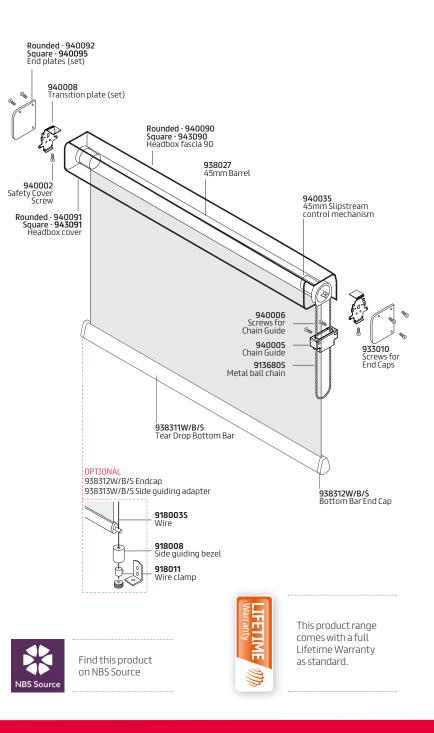

#### Features:

The YewdaleDefiant © C20 sidewinder cassette blind comes with an enclosed aluminium headbox as standard. This cassette is designed for top or face fixing and accommodates 32, 45, 53 or 70mm grooved aluminium barrels, depending on blind size and fabric weight. Fabric is locked into a groove in the barrel and features an aluminium bottom bar. A robust Slipstream © sidewinder mechanism provides the effective means of operation. Black or white hardware as standard.

## Specification:

YewdaleDefiant® C20-60/90/120 cassetted blind as manufactured by Yewdale, +44(0)1268 570900. Flame retardant fabric from the YewdaleDefiant® range, locked into grooved 32/45/53/70mm aluminium barrel along with aluminium bottom bar as standard. Black/white aluminium cassette and bottom bar and incorporating metal control chain.

# **Cassetted Blind Profile Dimension Guide**

| Model   | Cassette Size (HxD)            | Barrel Size Ø | Side Channel Size<br>(WxD) |
|---------|--------------------------------|---------------|----------------------------|
| C20-60  | Rounded / Square - 77 x 73mm   | 32mm          | n/a                        |
| C20-90  | Rounded / Square - 105 x 95mm  | 45mm          | n/a                        |
| C20-120 | Rounded / Square - 140 x 120mm | 53 / 70mm     | n/a                        |