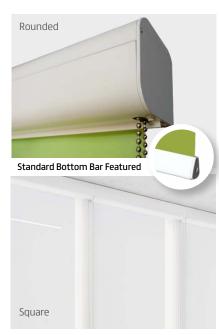

#### **Benefits**:

The excellent performance of a YewdaleDefiant® cassetted blind is further enhanced by its quality sidewinder mechanism, which is simple to operate and provides accurate control of the blind's position. The sturdy metal control chain is held in place by a chain tidy. We manufacture both square and rounded headboxes, allowing you to choose the style that suits the environment.

#### **Options:**

Square or rounded headboxes; Black or white hardware; With side channels, C40-60/90/120. Wire side-guiding system; Available in any RAL colour.