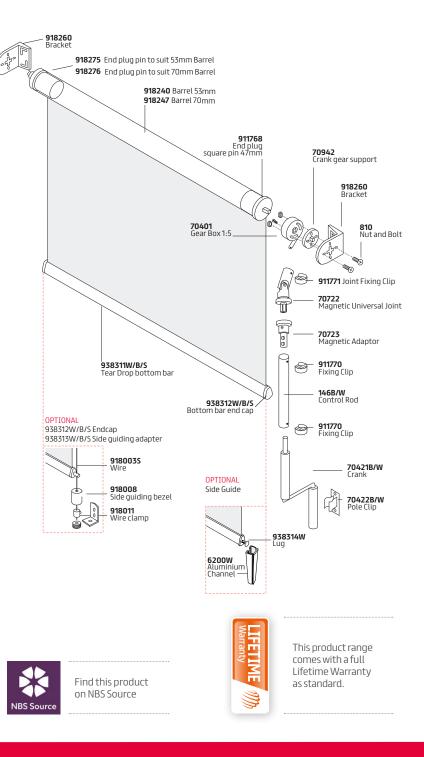

#### Features:

The YewdaleDefiant® R54 crank control roller blind features a heavy duty 1:3 crank mechanism for effective operation of large blinds. Operated by a magnetic detachable crank handle, and accommodating robust grooved aluminium barrel, this system is built to last. Choose from white plastic covered brackets or metal brackets for face or top fixing, and with 53mm or 70mm grooved aluminium barrel, depending on blind size and fabric weight. The fabric is locked into a groove in the barrel, and features a white Tear Drop aluminium bottom bar as standard.

#### **Benefits**:

The strongest manual control blind from the YewdaleDefiant<sup>®</sup> range. The R54 is designed to cope, and built to last. Fabric is located in the groove in such a way that, although it cannot be pulled out it may be slid out sideways for easy repair or replacement of blind cover. The removable crank means that the blind cannot be tampered with by unauthorised personnel. Ideal for situations when a large blind size is required, or when vandal-resistance is a priority.

#### **Options**:

Alternative bottom bars in aluminium, including fabric covered; Tear Drop aluminium bottom bar in black or silver; Wire side-guiding system; Fixed crank handle.

#### Specification:

YewdaleDefiant® R54 Heavy duty crank control roller blind with heavy duty 1:3 crank mechanism as manufactured by Yewdale, +44 (0)1268 570900. Flame retardant fabric from the YewdaleDefiant® range, locked into grooved 53/70mm aluminium barrel along with white Tear Drop aluminium bottom bar as standard. Supported by sturdy, brackets and incorporating magnetic detachable crank handle.