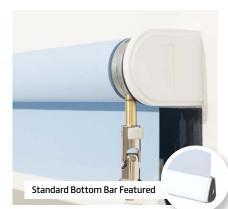

#### Features:

The YewdaleDefiant® R54 crank control roller blind features a heavy duty 1:3 crank mechanism for effective operation of large blinds. Operated by a magnetic detachable crank handle, and accommodating robust grooved aluminium barrel, this system is built to last. Choose from white plastic covered brackets or metal brackets for face or top fixing, and with 53mm or 70mm grooved aluminium barrel, depending on blind size and fabric weight. The fabric is locked into a groove in the barrel, and features a white Tear Drop aluminium bottom bar as standard.

#### Specification:

YewdaleDefiant® R54 Heavy duty crank control roller blind with heavy duty 1:3 crank mechanism as manufactured by Yewdale, +44 (0)1268 570900. Flame retardant fabric from the YewdaleDefiant® range, locked into grooved 53/70mm aluminium barrel along with white Tear Drop aluminium bottom bar as standard. Supported by sturdy, brackets and incorporating magnetic detachable crank handle.